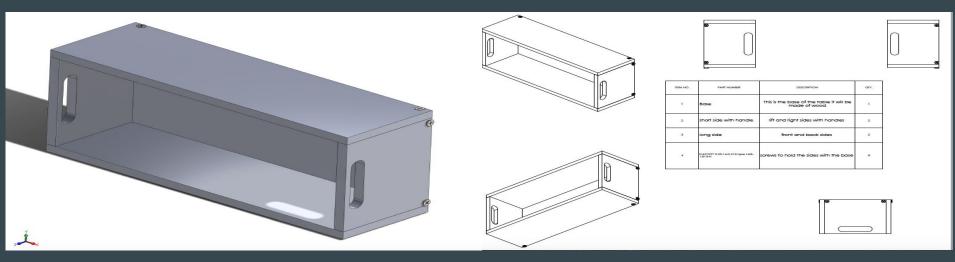

#### **Updates – Original Design**

- Simple rectangular box with holes on the side for users comfort.
- Velcro system that allows the device to stay securely on lap.
- Used a screws to attach the pieces.

# Updates – New Design

| Changes                                 |                                 |
|-----------------------------------------|---------------------------------|
| 1- Plastic or wood has ( water proof ). | 4- wood glue instead of screws. |
| 2- Handles instead of holes.            | 5- Divider.                     |
| 3- Magnetic instead of Velcro.          | 6- Hooks.                       |

# Manufacturing

- Tooling required: Saw(hand or electrical), Clamps, Sewing kit, Straight edge.
- Materials: 2.5 sq ft of material (wood, plastic, metal), 3 ft of elastic material, 2 ft velcro (sew-on), handles of choice, wood glue.

- Cut 3 (16 x 6) in pieces and 2 (6 x 6)in pieces.
- Glue pieces together, use clamps.
- Sew on 8 in of velcro to each end of elastic material.
- Sew on rest of velcro on the top of material and apply to bottom side of box.
- Attach handles to sides.