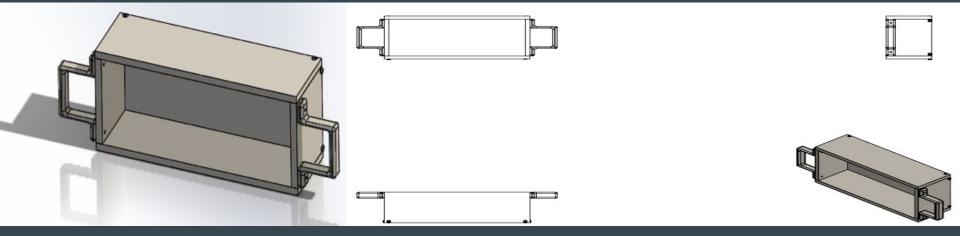

# Updates – New Design

| Changes                                 |                                 |
|-----------------------------------------|---------------------------------|
| 1- Plastic or wood has ( water proof ). | 4- wood glue instead of screws. |
| 2- Handles instead of holes.            | 5- Divider.                     |
| 3- Magnetic instead of Velcro.          | 6- Hooks.                       |

# Manufacturing

- Tooling required: Saw(hand or electrical), Clamps, Sewing kit, Straight edge.
- Materials: 2.5 sq ft of material (wood, plastic, metal), 3 ft of elastic material, 2 ft velcro (sew-on), handles of choice, wood glue.

- Cut 3 (16 x 6) in pieces and 2 (6 x 6)in pieces.
- Glue pieces together, use clamps.
- Sew on 8 in of velcro to each end of elastic material.
- Sew on rest of velcro on the top of material and apply to bottom side of box.
- Attach handles to sides.