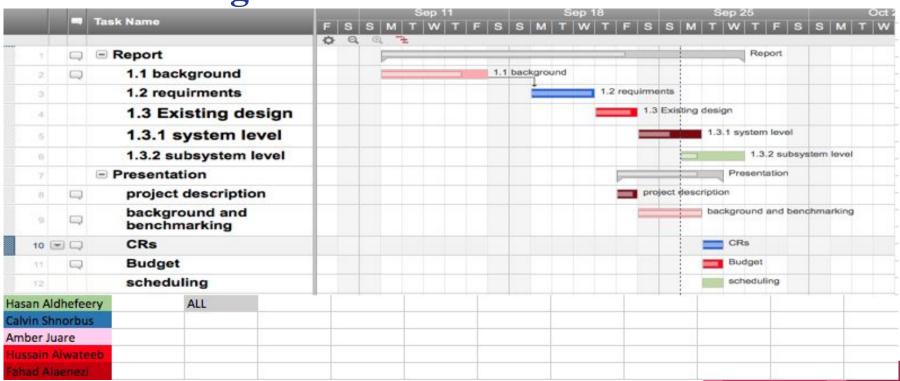

#### Gantt Chart:

- Manage our time in this project.
- Divide the work equally.
- > Serves as a reminder for due dates
- Currently on track

**Scheduling:** 